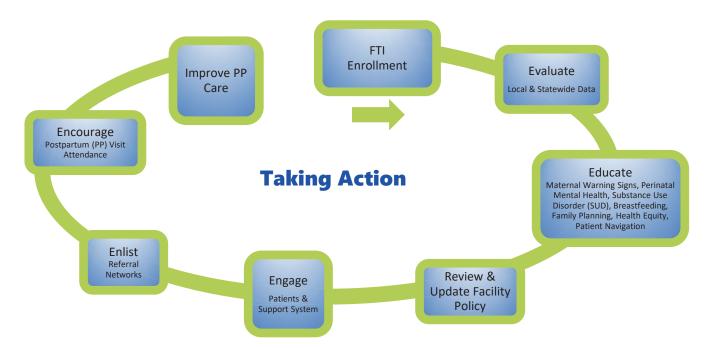

# Fourth Trimester Initiative

#### **Our Purpose**

A review of Kansas maternal deaths determined the majority of deaths occur between the time immediately after birth and the end of the first year. We also know the year after birth has many physical and emotional changes for the mother, baby, and family. Together we created the Fourth Trimester Initiative (FTI), a cutting-edge approach to study and improve the experience of our mothers and families in Kansas. Through this work we will engage and empower patients, their families and support system, providers, and Kansas communities to intentionally improve maternal health outcomes with our collective, inspired effort.

#### Goals

To decrease maternal morbidity and mortality in Kansas we will:

- Conduct standard screening of all childbearing-aged women
- ✓ Provide guideline-driven, best practice health care
- ✓ Provide mechanisms to assure timely referral and follow up
- ✓ Identify each mother's Postpartum Care Team
- ✓ Ensure a personalized Patient Plan of Care ("Mom Plan")
- ✓ Provide reproductive health planning
- ✓ Establish ongoing insurance coverage
- ✓ Address social determinants of health and health equity

### Immediate Postpartum to One Year