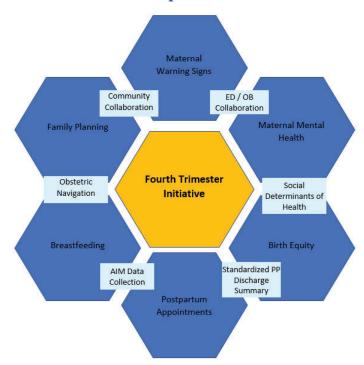

# Fourth Trimester Initiative

#### **Our Purpose**

A review of Kansas maternal deaths determined the majority of deaths occur between the time immediately after birth and the end of the first year. We also know the year after birth has many physical and emotional changes for the mother, baby, and family. Together we created the Fourth Trimester Initiative (FTI), a cutting-edge approach to study and improve the experience of our mothers and families in Kansas. Through this work we will engage and empower patients, their families and support system, providers, and Kansas communities to intentionally improve maternal health outcomes with our collective, inspired effort.

#### Goals

To decrease maternal morbidity and mortality in Kansas we will:

- Conduct standard screening of all childbearing-aged women
- ✓ Provide guideline-driven, best practice health care
- ✓ Provide mechanisms to assure timely referral and follow up
- ✓ Identify each mother's Postpartum Care Team
- ✓ Ensure a personalized Patient Plan of Care ("Mom Plan")
- ✓ Provide reproductive health planning
- ✓ Establish ongoing insurance coverage
- ✓ Address social determinants of health and health equity